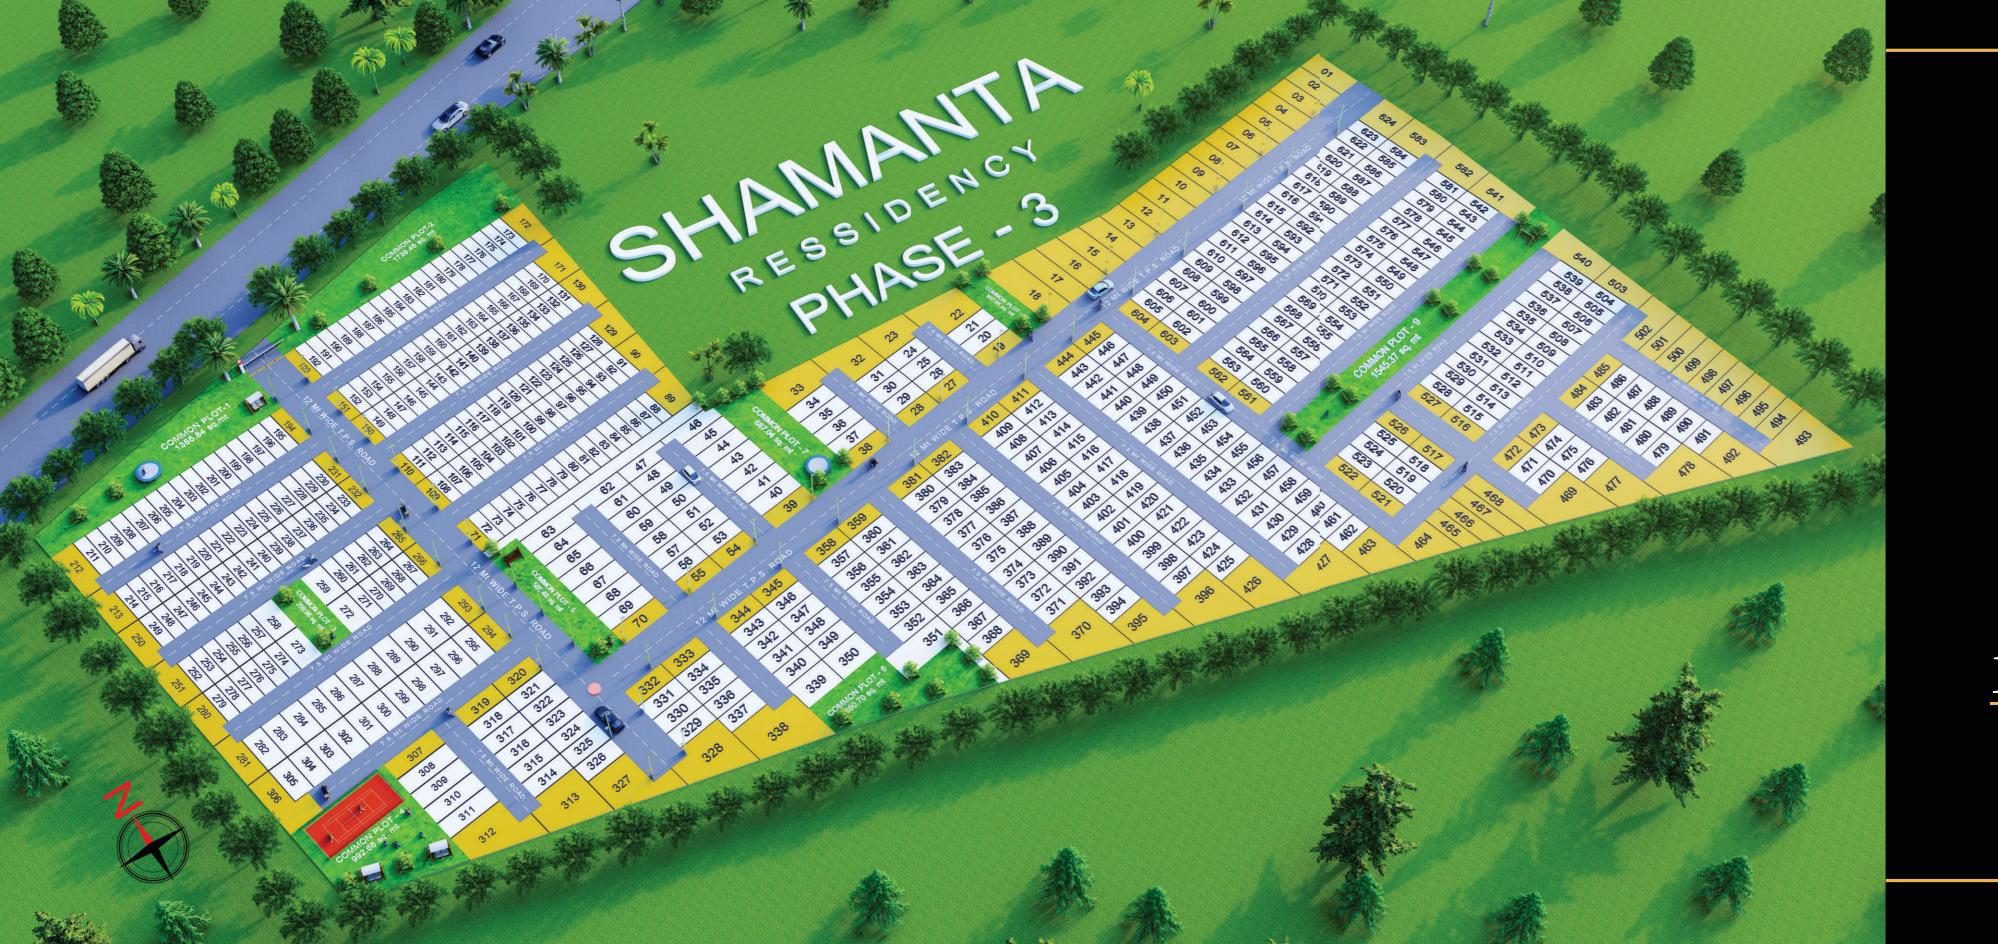

## SHAMANTA

R E S I D E N C Y

PHASE - 3

# The Layout

Min Plot Area 95 sq. yds
& above

12 mtr & 9 mtr Wide Project Roads