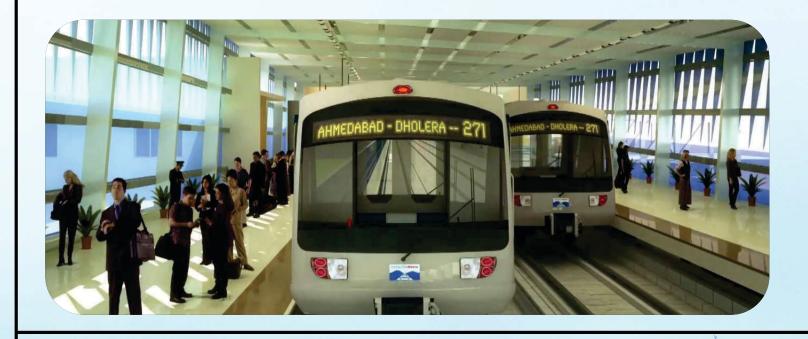

#### **Project Highlights**

Walking distance from DMIC

Near to Metro Station

• • • • •

5 kms from Dholera International Airport

Near to Hanumanji Temple (Kamiyala)

 $\bullet$   $\bullet$   $\bullet$   $\bullet$ 

6 kms from Dholera SIR

Few minutes away from Lothal Heritage City

. . . . .

Only 900 meters from Mumbai, Bhavnagar Highway

10.7 kms from ABCD Building

. . . . .

Close connectivity to Ahmedabad -Dholera Express Way