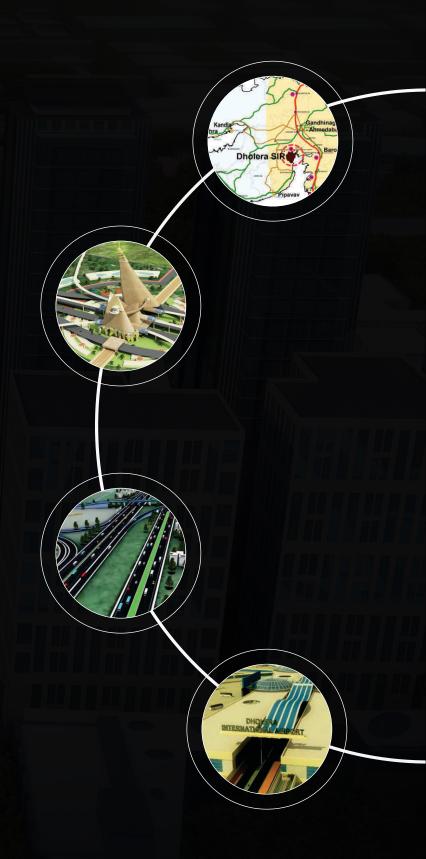

#### Smart City Dholera SIR - Gujarat

Dholera Special Investment Region (SIR) is a vast city covering approximately 920 sq km. It includes 19 villages from Dhandhuka Taluka and 3 villages from Barwala Taluka, totaling 22 villages in Ahmedabad District. Positioned strategically between major industrial hubs like Ahmedabad, Vadodara, Surat, Rajkot, and Bhavnagar, it is the largest investment node in the DMIC influence region.

## Overview

- 6 & 10 Lane Highway
- Sea Port
- Metro Station

- Dholera International Airport
- Thermal Powerplant
- Delhi Mumbai International Corridor
- ABCD Building
- Solar Power Plant